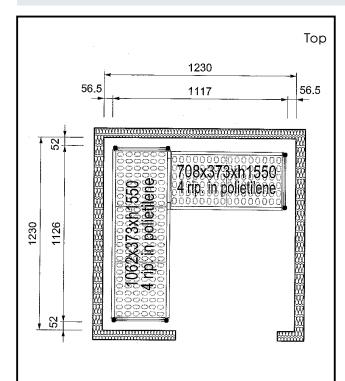

## Stainless Steel Preparation Shelving set for 1230x1230 mm cold room

| ITEM #  |  |  |
|---------|--|--|
| MODEL # |  |  |
| NAME #  |  |  |
| SIS #   |  |  |
| AIA#    |  |  |

137108 (CRS1212)

Shelving set, composed of aluminium uprights and 4 polyethylene louvered shelves, for 1230x1230 mm cold rooms

#### Item No.

4-level shelving set. Designed for corner installation along the sides of the cold room. Louvered sectional polyethylene shelves (depth=373mm). Aluminium (20 micron) side uprights (height=1550mm). Adjustable feet.

### **Key Information:**

External dimensions, length

137108 (CRS1212)
External dimensions, Depth:
External dimensions, Height:
Max loading weight:
Net weight:

1126-1117 mm 373 mm 1550 mm 1100 kg 16 kg